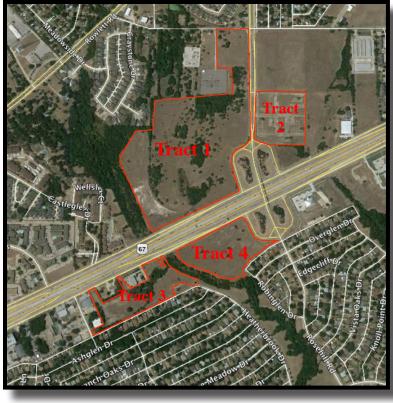

### Garland, TX (Dallas Metroplex) Interstate 30 & Rosehill Exit Up to 81 Acres For Sale

For More Information Please Contact:

**RCR** 

REESE COMMERCIAL REALTY
Bill Reese
972.754.1661
reeserealty@att.net

Tract 1:  $\pm$  54.01 Tract 2:  $\pm$  8.82 Tract 3:  $\pm$  8.99 Tract 4:  $\pm$  9.21