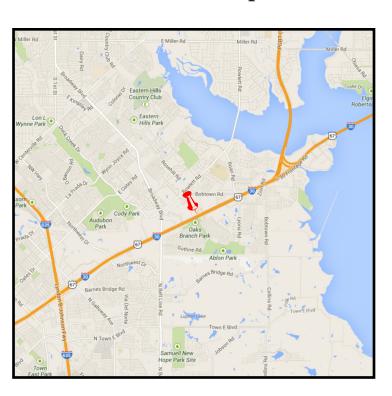

#### **Locator Map**

This property is located in one of the fastest growth corridors of the Dallas Metroplex, from Garland to Rockwall. It boasts great access and mobility along Interstate 30 with nearby Loop 635 and the Bush Turnpike. Lake Ray Hubbard is a major recreational area two miles to the east: the Garland side features a Bass Pro retail store with boat sales, and restaurants; the Rockwall side showcases The Harbor with a Hilton Hotel, Cinemark 12-screen theater and upscale restaurants. A power center to the west at Belt Line Rd. has a Wal-Mart anchor and fast-food restaurants. Ideal for office, medical, restaurants, hotel, entertainment, church or retail uses.