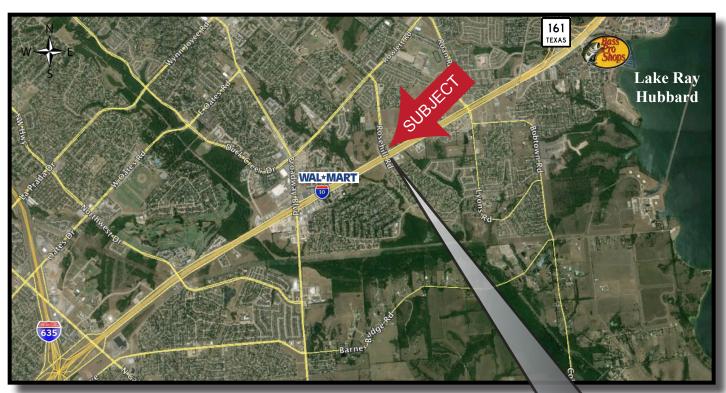

#### **Locator Map**

This property is located in one of the fastest growth corridors of the Dallas Metroplex, from Garland to Rockwall. It boasts great access and mobility along Interstate 30 with nearby Loop 635 and the Bush Turnpike. Lake Ray Hubbard is a major recreational area two miles to the east: the Garland side features a Bass Pro retail store with boat sales, and restaurants; the Rockwall side showcases The Harbor with a Hilton Hotel, Cinemark 12-screen theater and upscale restaurants. A power center to the west at Belt Line Rd. has a Wal-Mart anchor and fast-food restaurants. Ideal for office, medical, restaurants, hotel, entertainment, church or retail uses.